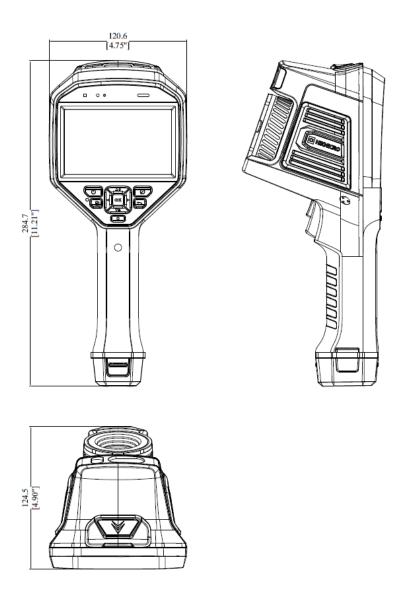

### Dimension

Unit: mm [inch]

| Battery Operating Time  Battery Charging Time  Power Saving Mode  Protection Level  More than 4 hours  Approx. 4 hours fully cl                                                                                                                                                                                                                                                                                                                                                                                                                                                                                                                                                                                                                                                                                                                                                                                                                                                                                                                                                                                                                                                                                                                                                                                                                                                                                                                                                                                                                                                                                                                                                                                                                                                                                                                                                                                                                                                                                                                                                                                                | n (33 ft). echargeable Li-ion battery      |  |  |
|--------------------------------------------------------------------------------------------------------------------------------------------------------------------------------------------------------------------------------------------------------------------------------------------------------------------------------------------------------------------------------------------------------------------------------------------------------------------------------------------------------------------------------------------------------------------------------------------------------------------------------------------------------------------------------------------------------------------------------------------------------------------------------------------------------------------------------------------------------------------------------------------------------------------------------------------------------------------------------------------------------------------------------------------------------------------------------------------------------------------------------------------------------------------------------------------------------------------------------------------------------------------------------------------------------------------------------------------------------------------------------------------------------------------------------------------------------------------------------------------------------------------------------------------------------------------------------------------------------------------------------------------------------------------------------------------------------------------------------------------------------------------------------------------------------------------------------------------------------------------------------------------------------------------------------------------------------------------------------------------------------------------------------------------------------------------------------------------------------------------------------|--------------------------------------------|--|--|
| Outdoor distance: 10 n  GPS & Compass  Battery Type  Battery Operating Time  Battery Charging Time  Power Saving Mode  Protection Level  Outdoor distance: 10 n  Yes  Interchangeable and re  More than 4 hours  Approx. 4 hours fully cl                                                                                                                                                                                                                                                                                                                                                                                                                                                                                                                                                                                                                                                                                                                                                                                                                                                                                                                                                                                                                                                                                                                                                                                                                                                                                                                                                                                                                                                                                                                                                                                                                                                                                                                                                                                                                                                                                      | echargeable Li-ion battery                 |  |  |
| Battery Type  Battery Operating Time  Battery Charging Time  Power Saving Mode  Protection Level  Interchangeable and read the second of the s | <u> </u>                                   |  |  |
| Battery Operating Time More than 4 hours  Battery Charging Time Approx. 4 hours fully cl  Power Saving Mode Yes  Protection Level IP54, IEC 60529                                                                                                                                                                                                                                                                                                                                                                                                                                                                                                                                                                                                                                                                                                                                                                                                                                                                                                                                                                                                                                                                                                                                                                                                                                                                                                                                                                                                                                                                                                                                                                                                                                                                                                                                                                                                                                                                                                                                                                              | <u> </u>                                   |  |  |
| Battery Charging Time Approx. 4 hours fully cl<br>Power Saving Mode Yes<br>Protection Level IP54, IEC 60529                                                                                                                                                                                                                                                                                                                                                                                                                                                                                                                                                                                                                                                                                                                                                                                                                                                                                                                                                                                                                                                                                                                                                                                                                                                                                                                                                                                                                                                                                                                                                                                                                                                                                                                                                                                                                                                                                                                                                                                                                    | harged                                     |  |  |
| Power Saving Mode Yes Protection Level IP54, IEC 60529                                                                                                                                                                                                                                                                                                                                                                                                                                                                                                                                                                                                                                                                                                                                                                                                                                                                                                                                                                                                                                                                                                                                                                                                                                                                                                                                                                                                                                                                                                                                                                                                                                                                                                                                                                                                                                                                                                                                                                                                                                                                         | harged                                     |  |  |
| Protection Level IP54, IEC 60529                                                                                                                                                                                                                                                                                                                                                                                                                                                                                                                                                                                                                                                                                                                                                                                                                                                                                                                                                                                                                                                                                                                                                                                                                                                                                                                                                                                                                                                                                                                                                                                                                                                                                                                                                                                                                                                                                                                                                                                                                                                                                               | Approx. 4 hours fully charged              |  |  |
|                                                                                                                                                                                                                                                                                                                                                                                                                                                                                                                                                                                                                                                                                                                                                                                                                                                                                                                                                                                                                                                                                                                                                                                                                                                                                                                                                                                                                                                                                                                                                                                                                                                                                                                                                                                                                                                                                                                                                                                                                                                                                                                                |                                            |  |  |
|                                                                                                                                                                                                                                                                                                                                                                                                                                                                                                                                                                                                                                                                                                                                                                                                                                                                                                                                                                                                                                                                                                                                                                                                                                                                                                                                                                                                                                                                                                                                                                                                                                                                                                                                                                                                                                                                                                                                                                                                                                                                                                                                |                                            |  |  |
| Drop Test Height 2 m (6.56 ft), IEC 60068                                                                                                                                                                                                                                                                                                                                                                                                                                                                                                                                                                                                                                                                                                                                                                                                                                                                                                                                                                                                                                                                                                                                                                                                                                                                                                                                                                                                                                                                                                                                                                                                                                                                                                                                                                                                                                                                                                                                                                                                                                                                                      | 3-2-31                                     |  |  |
| Safety IEC 61010-1                                                                                                                                                                                                                                                                                                                                                                                                                                                                                                                                                                                                                                                                                                                                                                                                                                                                                                                                                                                                                                                                                                                                                                                                                                                                                                                                                                                                                                                                                                                                                                                                                                                                                                                                                                                                                                                                                                                                                                                                                                                                                                             |                                            |  |  |
| EMC EN 301 489-1, EN 301 4                                                                                                                                                                                                                                                                                                                                                                                                                                                                                                                                                                                                                                                                                                                                                                                                                                                                                                                                                                                                                                                                                                                                                                                                                                                                                                                                                                                                                                                                                                                                                                                                                                                                                                                                                                                                                                                                                                                                                                                                                                                                                                     | 489-17, EN IEC 61000-6-2, EN IEC 61000-6-3 |  |  |
| Vibration 2 g, IEC 60068-2-6                                                                                                                                                                                                                                                                                                                                                                                                                                                                                                                                                                                                                                                                                                                                                                                                                                                                                                                                                                                                                                                                                                                                                                                                                                                                                                                                                                                                                                                                                                                                                                                                                                                                                                                                                                                                                                                                                                                                                                                                                                                                                                   |                                            |  |  |
| Shock 25 g, IEC 60068-2-27                                                                                                                                                                                                                                                                                                                                                                                                                                                                                                                                                                                                                                                                                                                                                                                                                                                                                                                                                                                                                                                                                                                                                                                                                                                                                                                                                                                                                                                                                                                                                                                                                                                                                                                                                                                                                                                                                                                                                                                                                                                                                                     |                                            |  |  |
| Working Temperature Range -20°C to 50°C (-4°F to 1                                                                                                                                                                                                                                                                                                                                                                                                                                                                                                                                                                                                                                                                                                                                                                                                                                                                                                                                                                                                                                                                                                                                                                                                                                                                                                                                                                                                                                                                                                                                                                                                                                                                                                                                                                                                                                                                                                                                                                                                                                                                             | .22°F)                                     |  |  |
| Storage Temperature Range -20°C to 60°C (-4°F to 1                                                                                                                                                                                                                                                                                                                                                                                                                                                                                                                                                                                                                                                                                                                                                                                                                                                                                                                                                                                                                                                                                                                                                                                                                                                                                                                                                                                                                                                                                                                                                                                                                                                                                                                                                                                                                                                                                                                                                                                                                                                                             | 40°F)                                      |  |  |
| Relative Humidity < 95% non-condensing                                                                                                                                                                                                                                                                                                                                                                                                                                                                                                                                                                                                                                                                                                                                                                                                                                                                                                                                                                                                                                                                                                                                                                                                                                                                                                                                                                                                                                                                                                                                                                                                                                                                                                                                                                                                                                                                                                                                                                                                                                                                                         |                                            |  |  |
| Weight < 1kg                                                                                                                                                                                                                                                                                                                                                                                                                                                                                                                                                                                                                                                                                                                                                                                                                                                                                                                                                                                                                                                                                                                                                                                                                                                                                                                                                                                                                                                                                                                                                                                                                                                                                                                                                                                                                                                                                                                                                                                                                                                                                                                   |                                            |  |  |
| Dimension 284.7 mm × 120.6 mm                                                                                                                                                                                                                                                                                                                                                                                                                                                                                                                                                                                                                                                                                                                                                                                                                                                                                                                                                                                                                                                                                                                                                                                                                                                                                                                                                                                                                                                                                                                                                                                                                                                                                                                                                                                                                                                                                                                                                                                                                                                                                                  | × 124.5 mm (11.21" × 4.75" × 4.9")         |  |  |
| Tripod Mounting UNC 1/4"-20                                                                                                                                                                                                                                                                                                                                                                                                                                                                                                                                                                                                                                                                                                                                                                                                                                                                                                                                                                                                                                                                                                                                                                                                                                                                                                                                                                                                                                                                                                                                                                                                                                                                                                                                                                                                                                                                                                                                                                                                                                                                                                    |                                            |  |  |
| LED Light Yes                                                                                                                                                                                                                                                                                                                                                                                                                                                                                                                                                                                                                                                                                                                                                                                                                                                                                                                                                                                                                                                                                                                                                                                                                                                                                                                                                                                                                                                                                                                                                                                                                                                                                                                                                                                                                                                                                                                                                                                                                                                                                                                  |                                            |  |  |