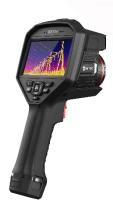

# **G61T**Handheld Thermal Camera

HIKMICRO G61T handheld thermal camera is specially designed for temperature measurement. It's equipped with a 640 × 512 resolution thermal detector. It helps the staff to quickly find the high-temperature targets in the environment. Meanwhile, it provides assistance with decisions and ensures safety. The device is mainly applied to various industries, such as Building, Electrical utilities, oil and gas industry, etc.